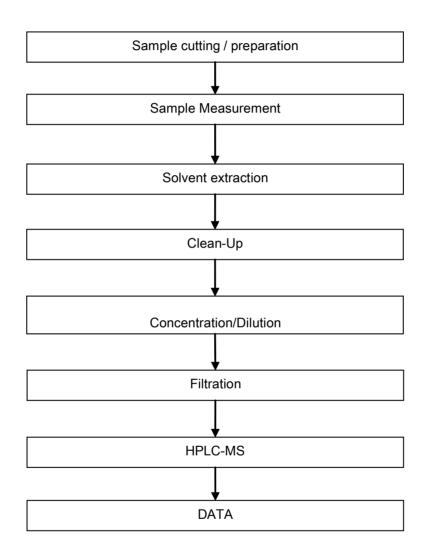

### **BPA Testing Flow Chart**

- 1) Name of the person who made testing: Zhihong Wang
- 2) Name of the person in charge of testing: Qiong Liu

Unless otherwise agreed in writing, this document is issued by the Company subject to its General Conditions of Service printed overleaf, available on request or accessible at <a href="http://www.sgs.com/en/Terms-and-Conditions.aspx">http://www.sgs.com/en/Terms-and-Conditions.aspx</a> and, for electronic format documents, subject to Terms and Conditions for Electronic Documents at <a href="http://www.sgs.com/en/Terms-and-Conditions/Terms-e-Document.aspx">http://www.sgs.com/en/Terms-and-Conditions/Terms-e-Document.aspx</a>. Attention is drawn to the limitation of liability, indemnification and jurisdiction issues defined therein. Any holder of this document is advised that information contained hereon reflects the Company's findings at the time of its intervention only and within the limits of Client's instructions, if any. The Company's sole responsibility is to its Client and this document does not exonerate parties to a transaction from exercising all their rights and obligations under the transaction documents. This document cannot be reproduced except in full, without prior written approval of the Company. Any unauthorized alteration, forgery or falsification of the content or appearance of this document is unlawful and offenders may be prosecuted to the fullest extent of the law. Unless otherwise stated the results shown in this test report refer only to the sample(s) tested.